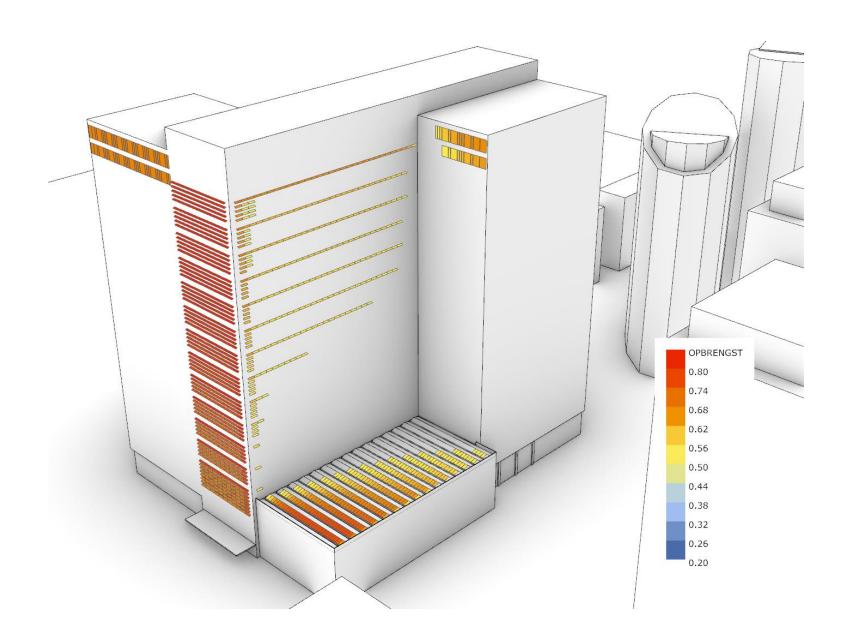

# DYNAMIC SIMULATIONS OF BUILDING INTEGRATED PV

ZIN IN NOORD: A CASE STUDY

Siemen Goetschalckx

### INTRODUCTION

#### BASIC PV ROOF INSTALLATIONS





#### BUILDING INTEGRATED PV





### ZIN IN NOORD

#### PROJECT INFORMATION



- Redevelopment of WTC 1 and 2 towers in Northern Quarter of Brussels
- Multifunctional project of 110.000 m<sup>2</sup> above ground
- Functions:
  - Offices for Flemish Government
  - Hotel
  - Apartments
  - Sports hall and fitness
  - Coworking spaces
- Reducing primary energy by geothermal energy, energy exchange between functions and BIPV











### SHADING DOME

















### **BIPV DESIGN**





















### BIFACIAL PV PANELS











## **THANK YOU**