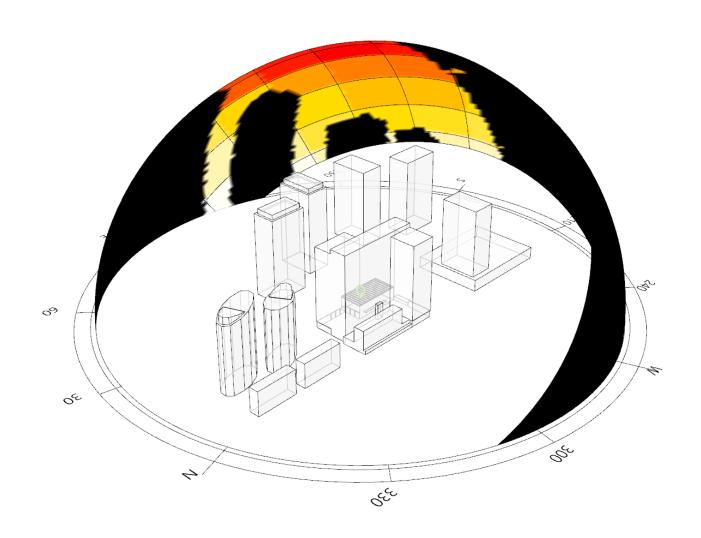

# DYNAMIC SIMULATIONS OF BUILDING INTEGRATED PV

ZIN IN NOORD: A CASE STUDY

Siemen Goetschalckx

### INTRODUCTION

#### BASIC PV ROOF INSTALLATIONS





#### BUILDING INTEGRATED PV





### ZIN IN NOORD

#### PROJECT INFORMATION



- Redevelopment of WTC 1 and 2 towers in Northern Quarter of Brussels
- Multifunctional project of 110.000 m<sup>2</sup> above ground
- Functions:
  - Offices for Flemish Government
  - Hotel
  - Apartments
  - Sports hall and fitness
  - Coworking spaces
- Reducing primary energy by geothermal energy, energy exchange between functions and BIPV











### SHADING DOME

















### **BIPV DESIGN**





















### BIFACIAL PV PANELS











## **THANK YOU**