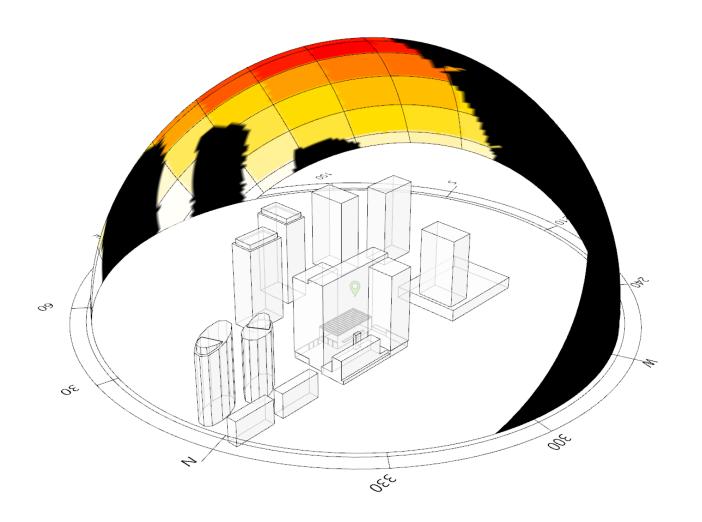

# DYNAMIC SIMULATIONS OF BUILDING INTEGRATED PV

ZIN IN NOORD: A CASE STUDY

Siemen Goetschalckx

### INTRODUCTION

#### BASIC PV ROOF INSTALLATIONS





#### BUILDING INTEGRATED PV





### ZIN IN NOORD

#### PROJECT INFORMATION



- Redevelopment of WTC 1 and 2 towers in Northern Quarter of Brussels
- Multifunctional project of 110.000 m<sup>2</sup> above ground
- Functions:
  - Offices for Flemish Government
  - Hotel
  - Apartments
  - Sports hall and fitness
  - Coworking spaces
- Reducing primary energy by geothermal energy, energy exchange between functions and BIPV











### SHADING DOME

















### **BIPV DESIGN**





















### BIFACIAL PV PANELS











## **THANK YOU**