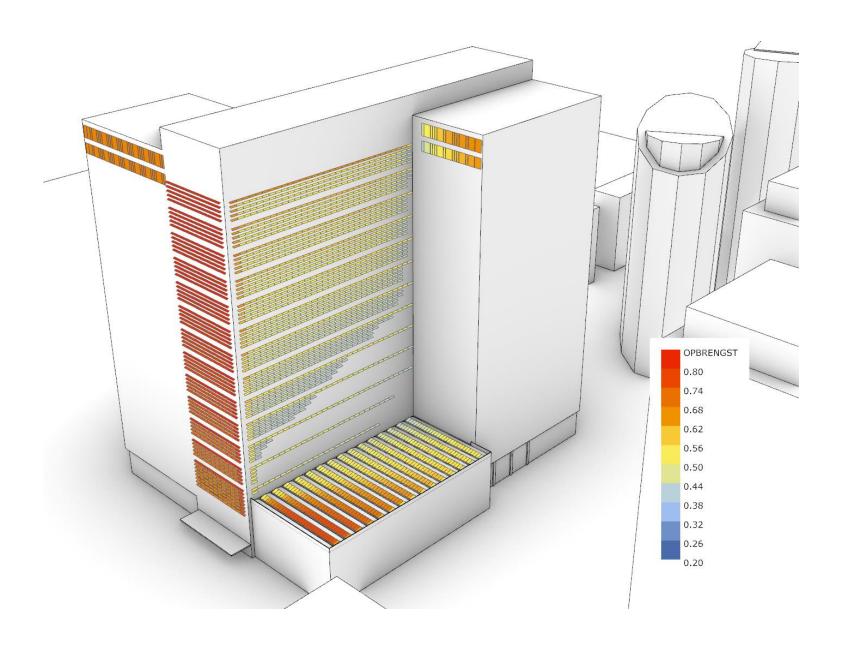

# DYNAMIC SIMULATIONS OF BUILDING INTEGRATED PV

ZIN IN NOORD: A CASE STUDY

Siemen Goetschalckx

### INTRODUCTION

#### BASIC PV ROOF INSTALLATIONS





#### BUILDING INTEGRATED PV





### ZIN IN NOORD

#### PROJECT INFORMATION



- Redevelopment of WTC 1 and 2 towers in Northern Quarter of Brussels
- Multifunctional project of 110.000 m<sup>2</sup> above ground
- Functions:
  - Offices for Flemish Government
  - Hotel
  - Apartments
  - Sports hall and fitness
  - Coworking spaces
- Reducing primary energy by geothermal energy, energy exchange between functions and BIPV











### SHADING DOME

















### **BIPV DESIGN**





















### BIFACIAL PV PANELS











## **THANK YOU**