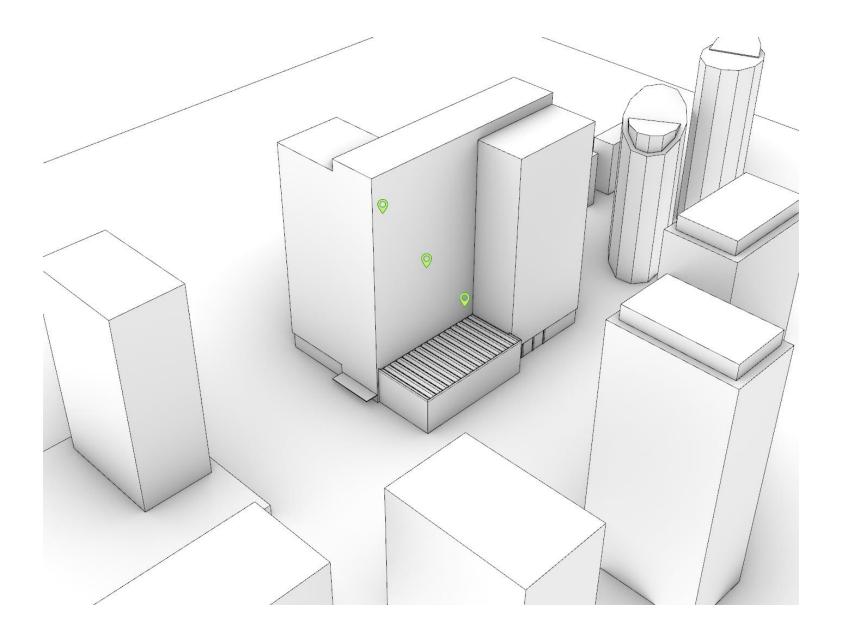

# DYNAMIC SIMULATIONS OF BUILDING INTEGRATED PV

ZIN IN NOORD: A CASE STUDY

Siemen Goetschalckx

### INTRODUCTION

#### BASIC PV ROOF INSTALLATIONS





#### BUILDING INTEGRATED PV





### ZIN IN NOORD

#### PROJECT INFORMATION



- Redevelopment of WTC 1 and 2 towers in Northern Quarter of Brussels
- Multifunctional project of 110.000 m<sup>2</sup> above ground
- Functions:
  - Offices for Flemish Government
  - Hotel
  - Apartments
  - Sports hall and fitness
  - Coworking spaces
- Reducing primary energy by geothermal energy, energy exchange between functions and BIPV











### SHADING DOME

















### **BIPV DESIGN**





















### BIFACIAL PV PANELS











## **THANK YOU**