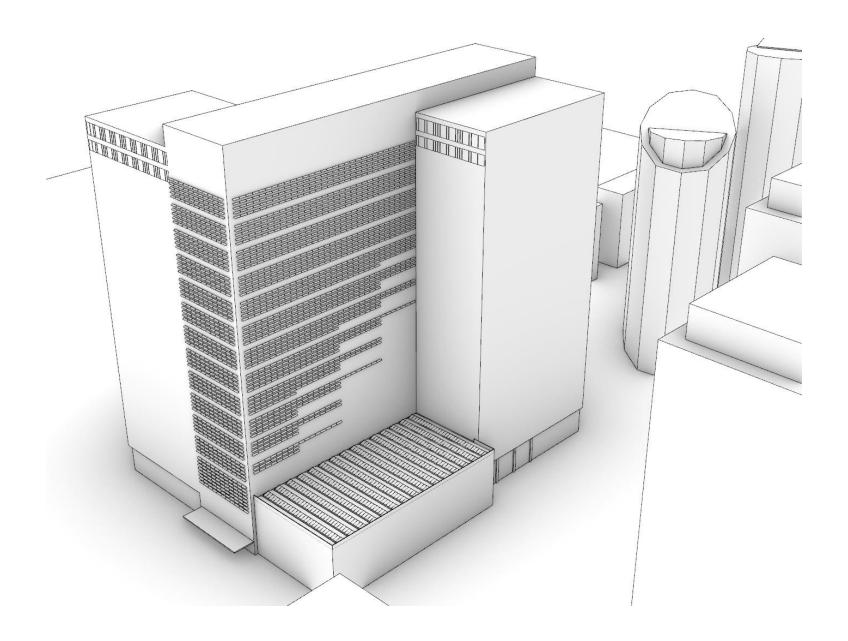

# DYNAMIC SIMULATIONS OF BUILDING INTEGRATED PV

ZIN IN NOORD: A CASE STUDY

Siemen Goetschalckx

### INTRODUCTION

#### BASIC PV ROOF INSTALLATIONS





#### BUILDING INTEGRATED PV





### ZIN IN NOORD

#### PROJECT INFORMATION



- Redevelopment of WTC 1 and 2 towers in Northern Quarter of Brussels
- Multifunctional project of 110.000 m<sup>2</sup> above ground
- Functions:
  - Offices for Flemish Government
  - Hotel
  - Apartments
  - Sports hall and fitness
  - Coworking spaces
- Reducing primary energy by geothermal energy, energy exchange between functions and BIPV











### SHADING DOME

















### **BIPV DESIGN**





















### BIFACIAL PV PANELS











## **THANK YOU**