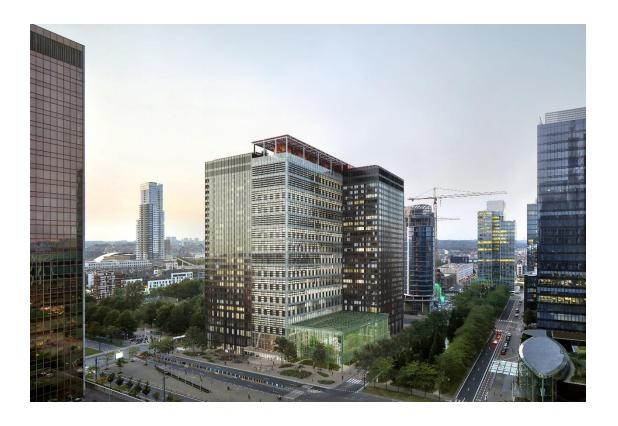

### ZIN IN NOORD

#### PROJECT INFORMATION

- Redevelopment of WTC 1 and 2 towers in Northern Quarter of Brussels
- Multifunctional project of 110.000 m<sup>2</sup> above ground
- Functions:
  - Offices for Flemish Government
  - Hotel
  - Apartments
  - Sports hall and fitness
  - Coworking spaces
- Reducing primary energy by geothermal energy, energy exchange between functions and BIPV