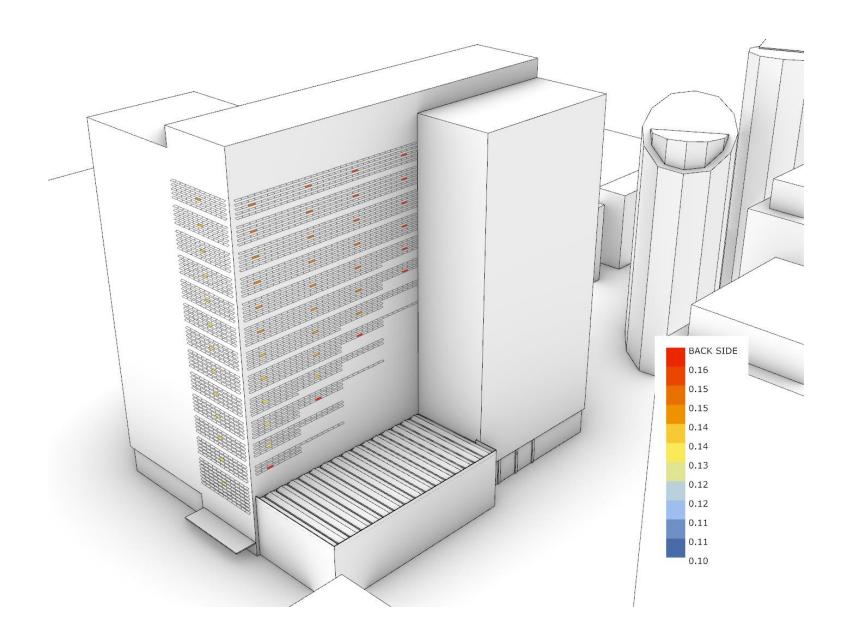

# DYNAMIC SIMULATIONS OF BUILDING INTEGRATED PV

ZIN IN NOORD: A CASE STUDY

Siemen Goetschalckx

### INTRODUCTION

#### BASIC PV ROOF INSTALLATIONS





#### BUILDING INTEGRATED PV





### ZIN IN NOORD

#### PROJECT INFORMATION



- Redevelopment of WTC 1 and 2 towers in Northern Quarter of Brussels
- Multifunctional project of 110.000 m<sup>2</sup> above ground
- Functions:
  - Offices for Flemish Government
  - Hotel
  - Apartments
  - Sports hall and fitness
  - Coworking spaces
- Reducing primary energy by geothermal energy, energy exchange between functions and BIPV











### SHADING DOME

















### **BIPV DESIGN**





















### BIFACIAL PV PANELS











## **THANK YOU**