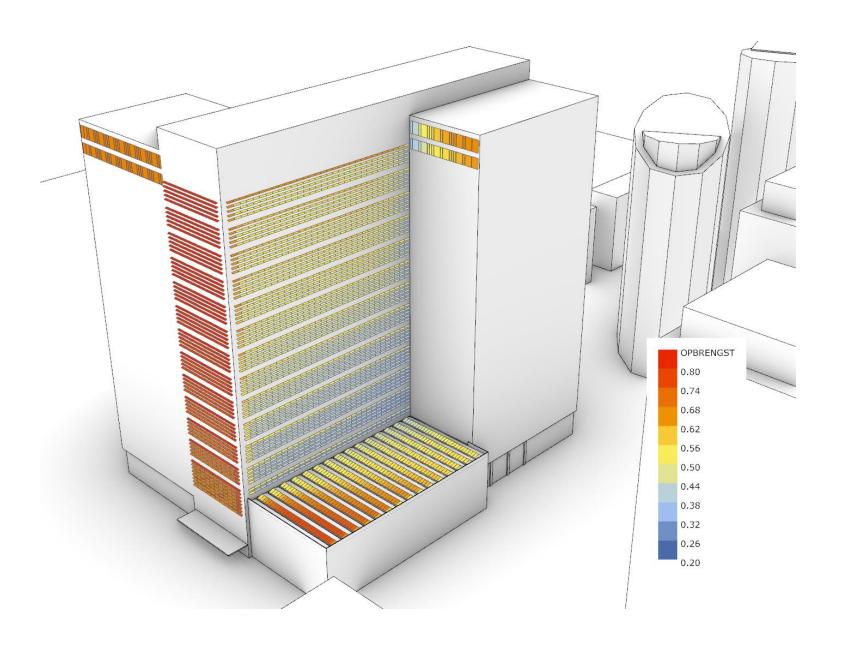

# DYNAMIC SIMULATIONS OF BUILDING INTEGRATED PV

ZIN IN NOORD: A CASE STUDY

Siemen Goetschalckx

### INTRODUCTION

#### BASIC PV ROOF INSTALLATIONS





#### BUILDING INTEGRATED PV





### ZIN IN NOORD

#### PROJECT INFORMATION



- Redevelopment of WTC 1 and 2 towers in Northern Quarter of Brussels
- Multifunctional project of 110.000 m<sup>2</sup> above ground
- Functions:
  - Offices for Flemish Government
  - Hotel
  - Apartments
  - Sports hall and fitness
  - Coworking spaces
- Reducing primary energy by geothermal energy, energy exchange between functions and BIPV











### SHADING DOME

















### **BIPV DESIGN**





















### BIFACIAL PV PANELS











## **THANK YOU**