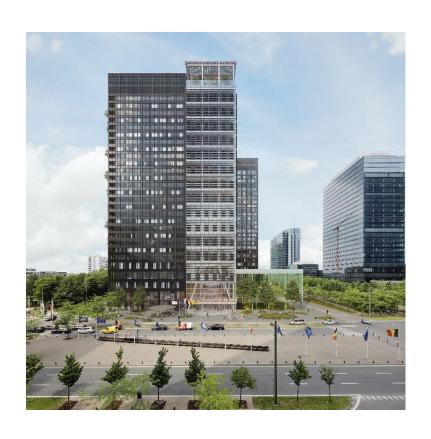

### ZIN IN NOORD

#### PROJECT INFORMATION

- Redevelopment of WTC 1 and 2 towers in Northern Quarter of Brussels
- Multifunctional project of 110.000 m<sup>2</sup> above ground
- Functions:
  - Offices for Flemish Government
  - Hotel
  - Apartments
  - Sports hall and fitness
  - Coworking spaces
- Reducing primary energy by geothermal energy, energy exchange between functions and BIPV