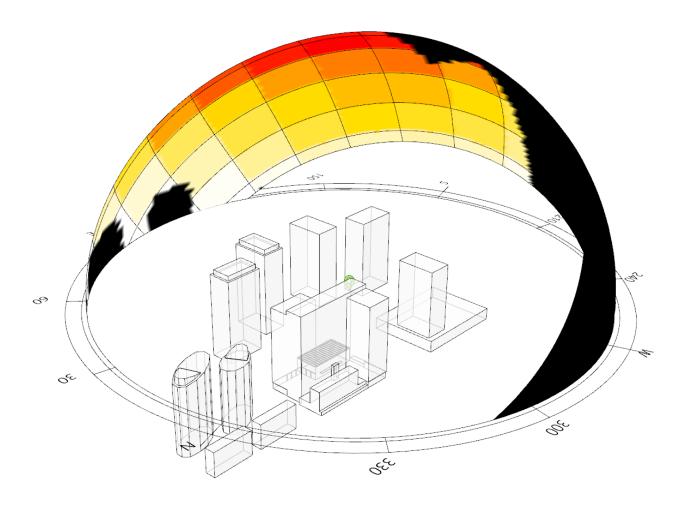

# DYNAMIC SIMULATIONS OF BUILDING INTEGRATED PV

ZIN IN NOORD: A CASE STUDY

Siemen Goetschalckx

### INTRODUCTION

#### BASIC PV ROOF INSTALLATIONS





#### BUILDING INTEGRATED PV





### ZIN IN NOORD

#### PROJECT INFORMATION



- Redevelopment of WTC 1 and 2 towers in Northern Quarter of Brussels
- Multifunctional project of 110.000 m<sup>2</sup> above ground
- Functions:
  - Offices for Flemish Government
  - Hotel
  - Apartments
  - Sports hall and fitness
  - Coworking spaces
- Reducing primary energy by geothermal energy, energy exchange between functions and BIPV











### SHADING DOME

















### **BIPV DESIGN**





















### BIFACIAL PV PANELS











## **THANK YOU**